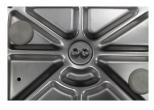

Concave-in handle

Easily assemble & disassemble rechargeable battery

Easy to clean and maintain platter