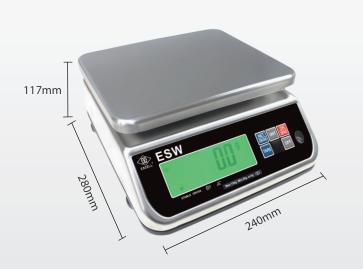

**Operating Temperature:** 0°C ~ 40°C (32°F ~ 104°F) **LCD Display:** 35x108mm; 6 digits, 25mm (height), LED backlight **Power Source:** 4 x " D " Alkaline battery **Dimensions:** 240 x 117 x 280 mm (W x H x D) **Weight of the scale:** Around 3.5kg